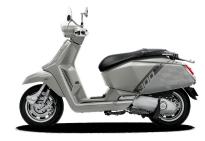

### X300 GT

**ENGINE** Single-cylinder, 4-stroke, 4 valves

DISPLACEMENT 300cc

**RATED OUTPUT** 18.5 kW / 8,250 rpm

MAX. TORQUE 24.5Nm @ 6.2500 rpm

COOLING SYSTEM Liquid Cooled

LENGTH / WIDTH / HEIGHT / WEIGHT 1,922 mm / 741 mm / 1,117 mm /

SEAT HEIGHT 790 mm

**GEARBOX** Automatic

TANK CAPACITY 7L

Tambretta