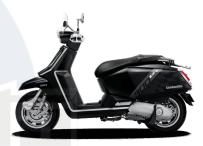

### X300 GT

**ENGINE** Single-cylinder, 4-stroke, 4 valves

DISPLACEMENT 300cc

**RATED OUTPUT** 18.5 kW / 8,250 rpm

MAX. TORQUE 24.5Nm @ 6.2500 rpm

COOLING SYSTEM Liquid Cooled

LENGTH / WIDTH / HEIGHT / WEIGHT 1,922 mm / 741 mm / 1,117 mm /

SEAT HEIGHT 790 mm

**GEARBOX** Automatic

TANK CAPACITY 7L





Tambretta



### **X300 GT FEATURES**

#### X300 BADGE WITH THE ICONIC LAMBRETTA

Express our identity through the iconic Lambretta badge on the front of Lambretta scooters.





#### **KEEP OUR SIGNATURE, BUT MORE FUTURE.**

The unique Lambretta horn cast with the new design has a more futuristic look.

## ARM LINK WITH DISC BRAKE [ ABS ]

More Safety by disc brake with an anti-lock braking system (ABS) is a safety anti-skid braking system used on motorbikes.





# NEW DESIGNS BY THE SAME SPIRIT.

The new tail lights design and best look to date with the LED technology lighting system.





### **Finance Options Available**

Contact your local dealer for personalized finance options on this X300 GT.