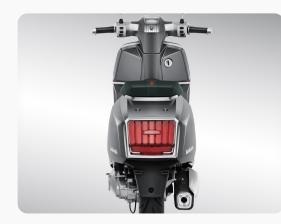

# NEW DESIGNS BY THE SAME SPIRIT.

The new tail lights design and best look to date with the LED technology lighting system.