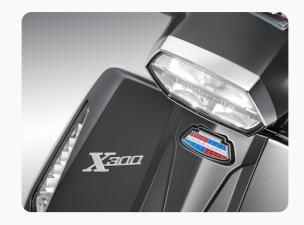

#### X300 BADGE WITH THE ICONIC LAMBRETTA

Express our identity through the iconic Lambretta badge on the front of Lambretta scooters.