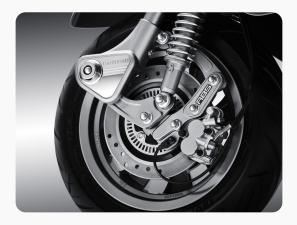

## ARM LINK WITH DISC BRAKE [ ABS ]

More Safety by disc brake with an anti-lock braking system (ABS) is a safety anti-skid braking system used on motorbikes.